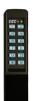

- Indoor/outdoor use
- · Narrow surface, mullion or frame mount
- Heavy cast vandal resistant housing
- 500 users
- **3** 602RF 1 Amp Power Controller

- Regulated and filtered linear DC power
- Field selectable dual voltage (12/24VDC)
- · Fire/emergency release input