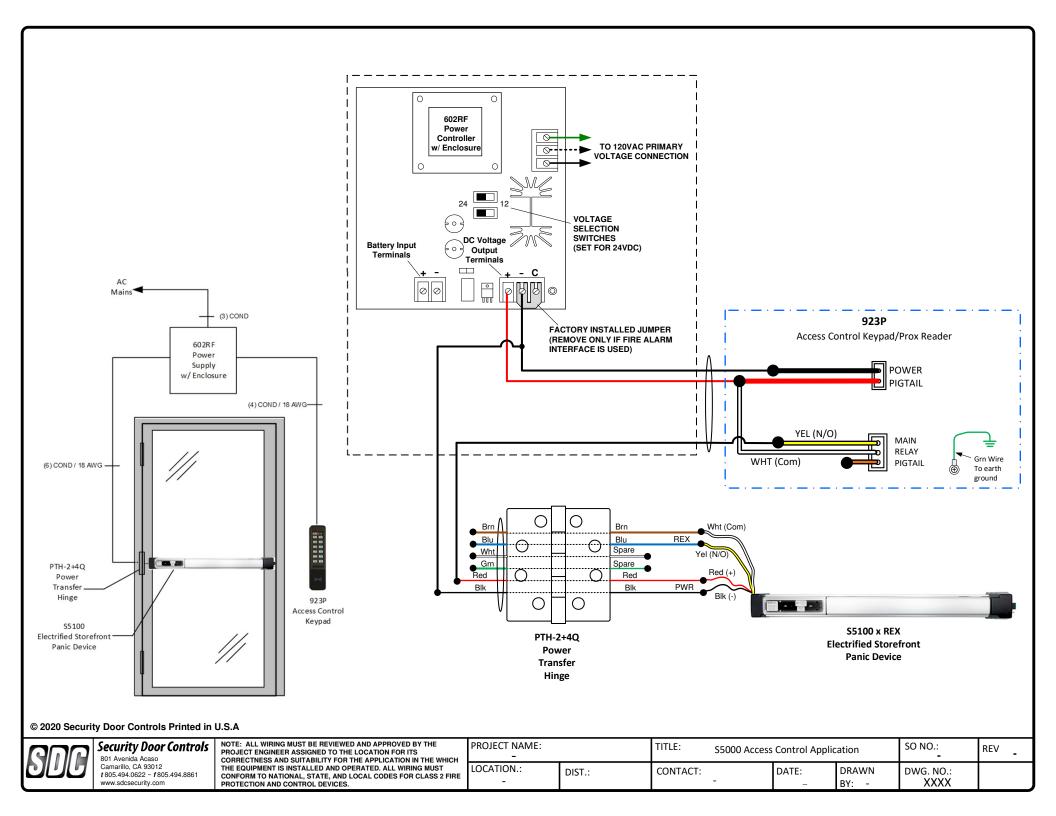

## **Electrified Exit Device Solutions**

- S5000 Access Control Application -

## S5100 Electrified Rim Exit Device

- · Factory installed motorized electric latch retraction
- Storefront aesthetics and smooth operation
- · Grade 1 durability
- · Aluminum glass door design
- American made

- Indoor/outdoor use
- · Narrow surface, mullion or frame mount
- Heavy cast vandal resistant housing
- 500 users
- **3** 602RF 1 Amp Power Controller

- Regulated and filtered linear DC power
- Field selectable dual voltage (12/24VDC)
- · Fire/emergency release input

## PTH-2+4 Power Transfer Hinge

- Six conductors
- 5ft wire cable, 28 gauge
- 41/2" x 41/2" standard weight
- · Wire replacement warranty

## The S5000 Access Control Solution Provides:

- Grade 1 Electrified Exit Device
- · Motorized electric latch retraction
- · Request-to-exit monitoring optional
- Code compliant alternative to magnetic locks for storefront applications