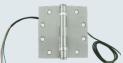

## PTH-2+4 Power Transfer Hinge

- Six conductors
- 5ft wire cable, 28 gauge
- 41/2" x 41/2" standard weight
- · Wire replacement warranty