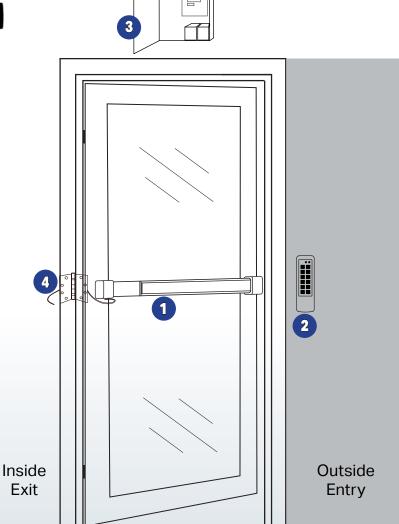

## **Electrified Exit Device Solutions**

- S5000 Access Control Application -

## S5100 Electrified Rim Exit Device

- · Factory installed motorized electric latch retraction
- Storefront aesthetics and smooth operation
- · Grade 1 durability
- · Aluminum glass door design
- American made

- Indoor/outdoor use
- · Narrow surface, mullion or frame mount
- Heavy cast vandal resistant housing
- 500 users
- **3** 602RF 1 Amp Power Controller

- Regulated and filtered linear DC power
- Field selectable dual voltage (12/24VDC)
- · Fire/emergency release input

## PTH-2+4 Power Transfer Hinge

- Six conductors
- 5ft wire cable, 28 gauge
- 41/2" x 41/2" standard weight
- · Wire replacement warranty

## The S5000 Access Control Solution Provides:

- Grade 1 Electrified Exit Device
- · Motorized electric latch retraction
- · Request-to-exit monitoring optional
- Code compliant alternative to magnetic locks for storefront applications