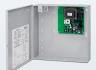

- Indoor/outdoor use
- · Narrow surface, mullion or frame mount
- Heavy cast vandal resistant housing
- 500 users
- **3** 602RF 1 Amp Power Controller

- Regulated and filtered linear DC power
- Field selectable dual voltage (12/24VDC)
- · Fire/emergency release input